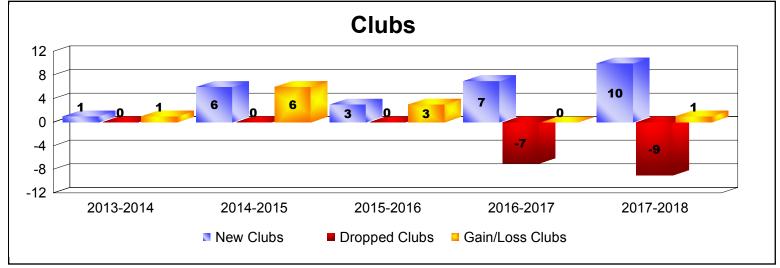

District 320 D

As of June 2018 Cumulative

| Year      | New<br>Clubs | Dropped<br>Clubs | Gain/<br>Loss<br>Clubs | New<br>Members | Charter<br>Members | Reinstate<br>Members | Transfer<br>Members | Total<br>Member<br>Added | Total<br>Members<br>Dropped | Gain/<br>Loss<br>Members |
|-----------|--------------|------------------|------------------------|----------------|--------------------|----------------------|---------------------|--------------------------|-----------------------------|--------------------------|
| 2013-2014 | 1            | 0                | 1                      | 295            | 88                 | 58                   | 1                   | 442                      | -554                        | -112                     |
| 2014-2015 | 6            | 0                | 6                      | 353            | 152                | 55                   | 3                   | 563                      | -444                        | 119                      |
| 2015-2016 | 3            | 0                | 3                      | 384            | 108                | 24                   | 26                  | 542                      | -541                        | 1                        |
| 2016-2017 | 7            | -7               | 0                      | 522            | 161                | 7                    | 2                   | 692                      | -518                        | 174                      |
| 2017-2018 | 10           | -9               | 1                      | 490            | 244                | 64                   | 9                   | 807                      | -787                        | 20                       |
| Average   | 5            | -3               | 2                      | 409            | 151                | 42                   | 8                   | 609                      | -569                        | 40                       |