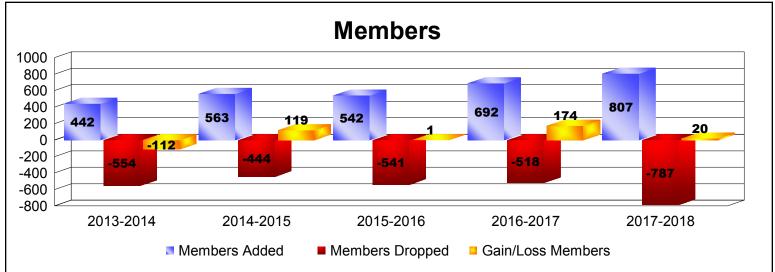

District 320 D

As of June 2018 Cumulative

| Year      | New<br>Clubs | Dropped<br>Clubs | Gain/<br>Loss<br>Clubs | New<br>Members | Charter<br>Members | Reinstate<br>Members | Transfer<br>Members | Total<br>Member<br>Added | Total<br>Members<br>Dropped | Gain/<br>Loss<br>Members |
|-----------|--------------|------------------|------------------------|----------------|--------------------|----------------------|---------------------|--------------------------|-----------------------------|--------------------------|
| 2013-2014 | 1            | 0                | 1                      | 295            | 88                 | 58                   | 1                   | 442                      | -554                        | -112                     |
| 2014-2015 | 6            | 0                | 6                      | 353            | 152                | 55                   | 3                   | 563                      | -444                        | 119                      |
| 2015-2016 | 3            | 0                | 3                      | 384            | 108                | 24                   | 26                  | 542                      | -541                        | 1                        |
| 2016-2017 | 7            | -7               | 0                      | 522            | 161                | 7                    | 2                   | 692                      | -518                        | 174                      |
| 2017-2018 | 10           | -9               | 1                      | 490            | 244                | 64                   | 9                   | 807                      | -787                        | 20                       |
| Average   | 5            | -3               | 2                      | 409            | 151                | 42                   | 8                   | 609                      | -569                        | 40                       |